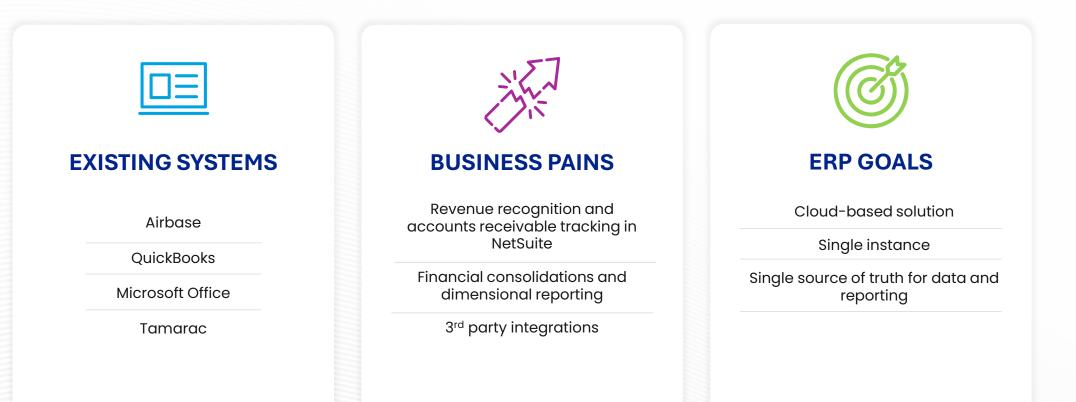

### ERP JOURNEY

### WHY NETSUITE & CARAVEL

- More robust financial solution
- More automated data entry
- Ability to onboard and consolidate with new acquisitions
- Integration capabilities with third party applications

#### WHY CARAVEL

- Industry expertise
- Integration experience with Salesforce and Tamarak
- Caravel's experience with other wealth management clients