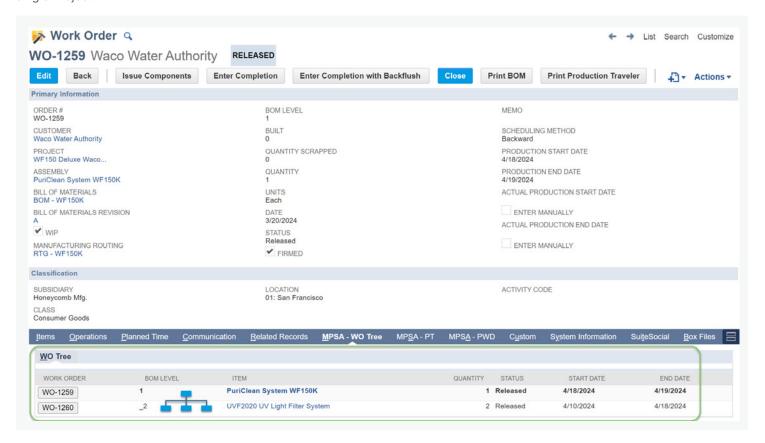

# Linkage of Project Tasks to Work Orders and Manufacturing Operation Tasks

The SuiteBundle creates Project Tasks for all related Work Orders and their Manufacturing Operation Tasks. The information on the tasks is kept up to date and reflects the real-time status of manufacturing providing a single-pane glass through which to view the project and its dependent manufacturing status.

# **Real-Time Material Costing Segmented by Project**

Work Order visibility has been enhanced to group Work Orders by Project and to see all related Work Orders easily at a glance. This also allows for enhanced reporting enabling organizations to perform analytics on the entirety of manufacturing for a single Project.

### **Group Work Orders by Project**

Work Order visibility has been enhanced to group Work Orders by Project and to see all related Work Orders easily at a glance. This also allows for enhanced reporting enabling organizations to perform analytics on the entirety of manufacturing for a single Project.