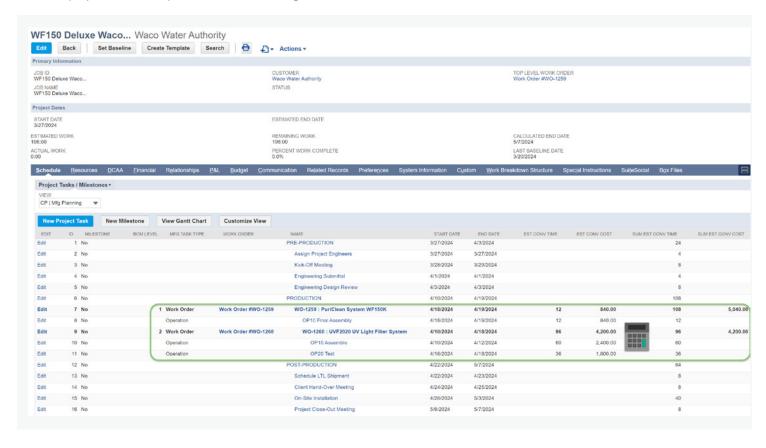

# Linkage of Project Tasks to Work Orders and Manufacturing Operation Tasks

The SuiteBundle creates Project Tasks for all related Work Orders and their Manufacturing Operation Tasks. The information on the tasks is kept up to date and reflects the real-time status of manufacturing providing a single-pane glass through which to view the project and its dependent manufacturing status.

# Establish Dependencies Between Project Tasks and Work Orders

Often, Project tasks depend upon the timing of manufacturing activities. The SuiteBundle adds the ability to establish those dependencies and have the Project Plan adjust in real time in response to changing conditions on the shop floor.

# Manufacturing Status Reflected On Project Plan in Real-Time

See the complete Project Plan at a glance including those dependent manufacturing activities.