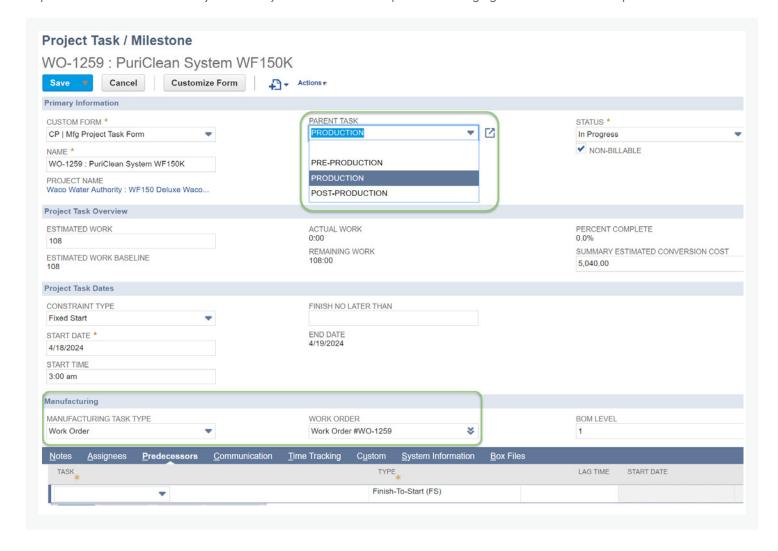

# Linkage of Project Tasks to Work Orders and Manufacturing Operation Tasks

The SuiteBundle creates Project Tasks for all related Work Orders and their Manufacturing Operation Tasks. The information on the tasks is kept up to date and reflects the real-time status of manufacturing providing a single-pane glass through which to view the project and its dependent manufacturing status.

# Establish Dependencies Between Project Tasks and Work Orders

Often, Project tasks depend upon the timing of manufacturing activities. The SuiteBundle adds the ability to establish those dependencies and have the Project Plan adjust in real time in response to changing conditions on the shop floor.