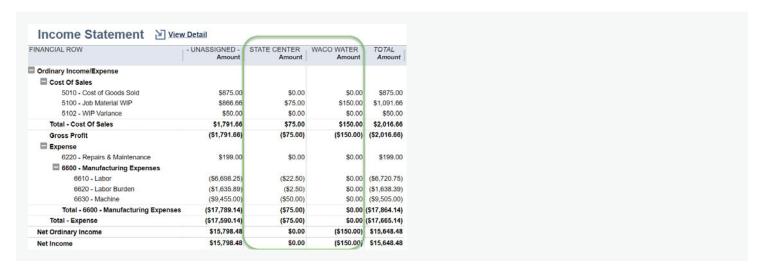

# **Real-Time Material Costing Segmented by Project**

Work Order visibility has been enhanced to group Work Orders by Project and to see all related Work Orders easily at a glance. This also allows for enhanced reporting enabling organizations to perform analytics on the entirety of manufacturing for a single Project.

### **Group Work Orders by Project**

Work Order visibility has been enhanced to group Work Orders by Project and to see all related Work Orders easily at a glance. This also allows for enhanced reporting enabling organizations to perform analytics on the entirety of manufacturing for a single Project.