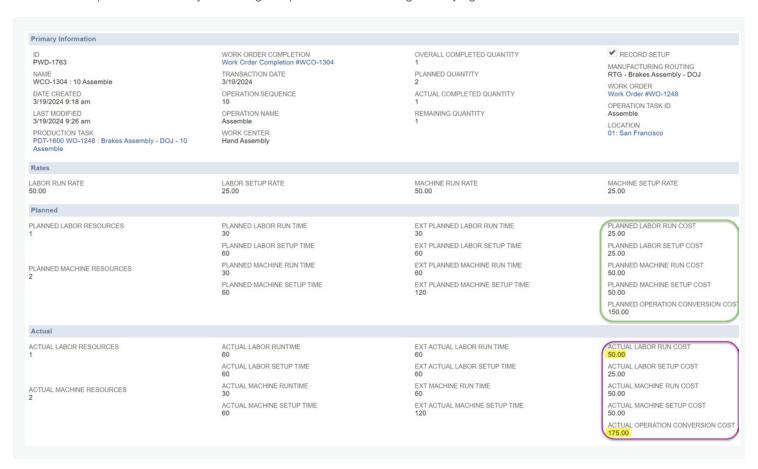

## Estimates to Actuals Visibility at the Work Order and Operation Level

Each task has a planned cost that is derived from the manufacturing routing and cost template. Actual production costs are recorded from production activity and alongside planned costs making identifying cost overruns a breeze.