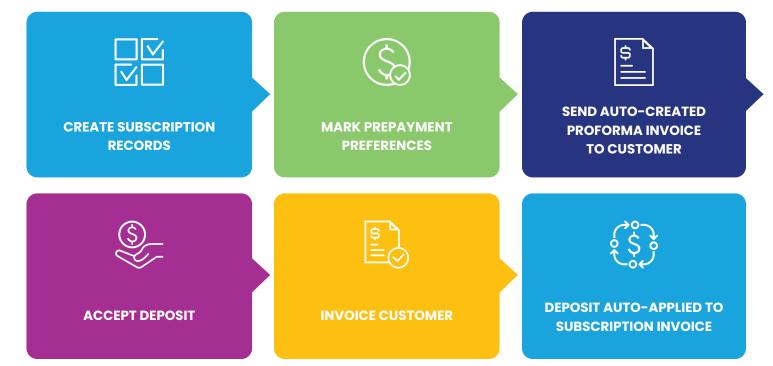

#### The below steps describe the user process flow:

For both scenarios, the pro-forma invoice will be generated based on subscription prepayment preferences identified on the subscription record and can be leveraged to notify customers of a prepayment requirement. An example of the proforma invoice is shown below: