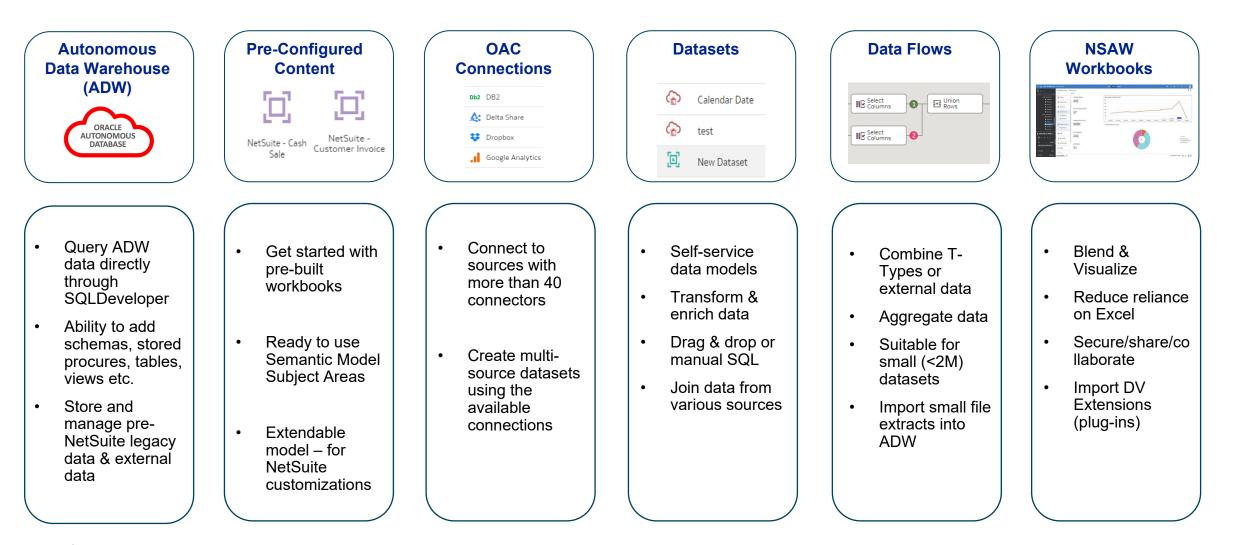

1 Abo | out Car | avel |
|-------|---------|------|
|-------|---------|------|

#### 2 NSAW

3 Demo

. . . . . .

**4** Q&A

# About Caravel



#### **About Caravel**













#### **FOUR** Global Delivery Centers











# NetSuite Analytics Warehouse



## NSAW | What is NSAW



NetSuite Analytics Warehouse (NSAW) is an analytics platform and a data warehouse prebuilt for Oracle NetSuite ERP system.

NSAW leverages the Oracle Analytics Cloud (OAC), a platform to create visualizations and analytics, and Autonomous Data Warehouse (ADW), a data warehouse that tunes, patches and scales itself.

NSAW combines a Managed Pipeline, Data Warehouse and a Business Intelligence component into one solution. It includes prebuild analytical content using NetSuite data.



## NSAW | Components









## NSAW | Value

Immediate Insights & Complete View of Company Performance

Realize quicker time to value with NSAW data pipelines and data from multiple sources to improve decision making and align teams across the organization.



Personalized Insights and Accurate Answers

Get data you need on Role-Based views, faster and accurate answers to your business

NSAW as single source of truth



- Multiple Data Sources
- Historical Data Analysis
- Enhanced Consolidated Reports
- Reduce Manual Efforts
- Self Serve Analytics



## NSAW | Target Users



Δ R Δ V F I



Business Intelligence

Customers looking for a cost-effective enterprise class BI tool for self serve analytics



#### NSAW Industry Ratings for Database & Data Management

#### THE FORRESTER WAVE™

Data Management For An