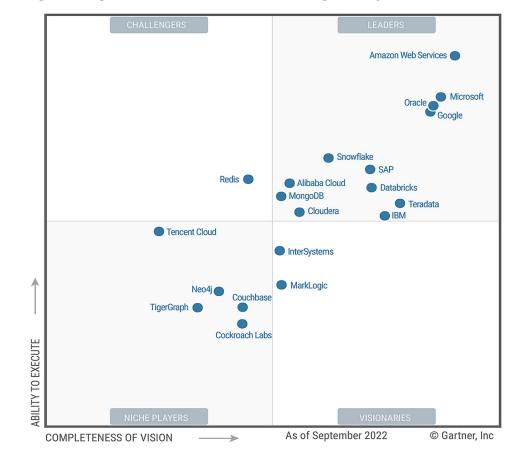

#### NSAW Industry Ratings for Database & Data Management

#### Figure 1: Magic Quadrant for Cloud Database Management Systems