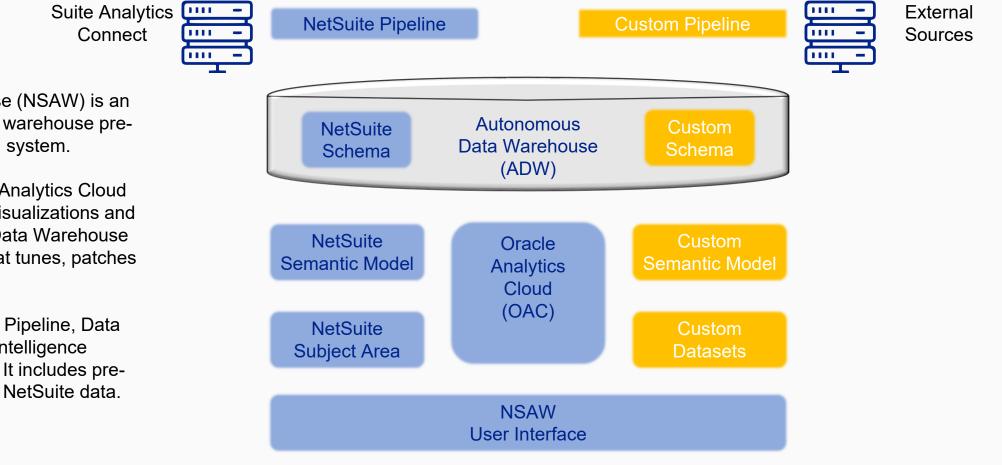

## NSAW | What is NSAW

NetSuite Analytics Warehouse (NSAW) is an analytics platform and a data warehouse prebuilt for Oracle NetSuite ERP system.

NSAW leverages the Oracle Analytics Cloud (OAC), a platform to create visualizations and analytics, and Autonomous Data Warehouse (ADW), a data warehouse that tunes, patches and scales itself.

NSAW combines a Managed Pipeline, Data Warehouse and a Business Intelligence component into one solution. It includes prebuild analytical content using NetSuite data.

## NSAW | Components