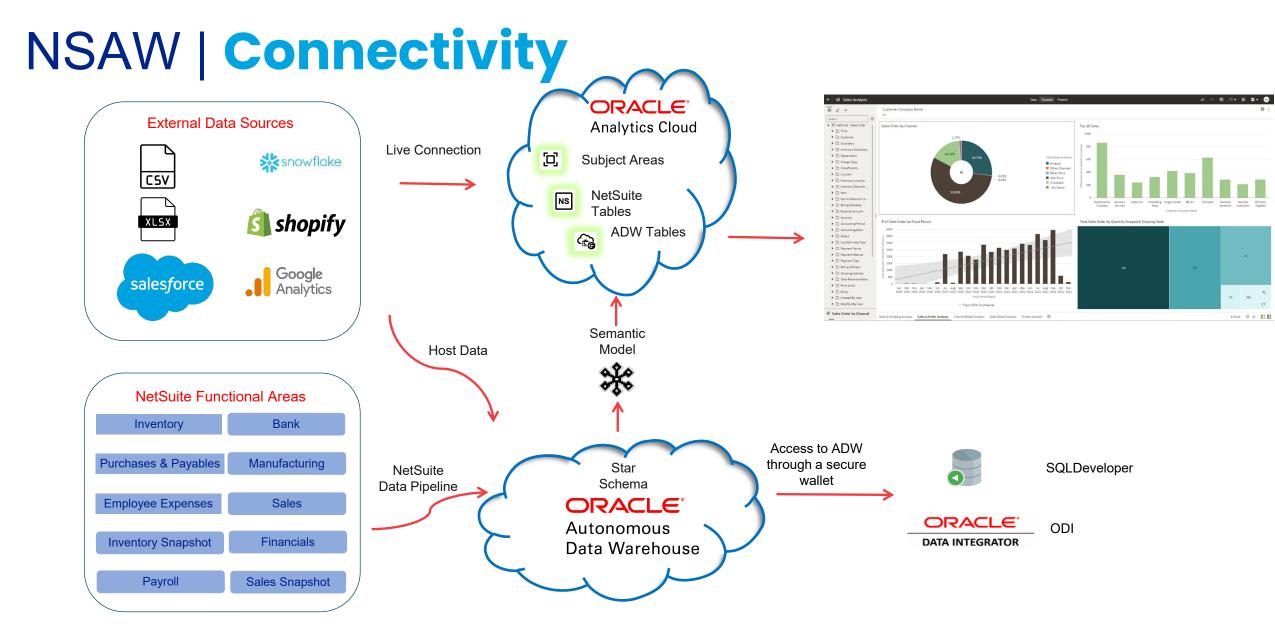

## NSAW | What is NSAW

NetSuite Analytics Warehouse (NSAW) is an analytics platform and a data warehouse prebuilt for Oracle NetSuite ERP system.

NSAW leverages the Oracle Analytics Cloud (OAC), a platform to create visualizations and analytics, and Autonomous Data Warehouse (ADW), a data warehouse that tunes, patches and scales itself.

NSAW combines a Managed Pipeline, Data Warehouse and a Business Intelligence component into one solution. It includes prebuild analytical content using NetSuite data.