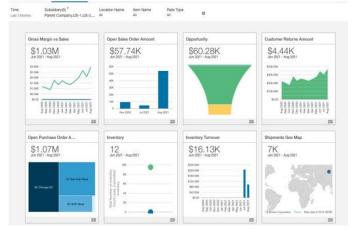

e Analytics Warehouse



## NSAW | What is NSAW



NetSuite Analytics Warehouse (NSAW) is an analytics platform and a data warehouse prebuilt for Oracle NetSuite ERP system.

NSAW leverages the Oracle Analytics Cloud (OAC), a platform to create visualizations and analytics, and Autonomous Data Warehouse (ADW), a data warehouse that tunes, patches and scales itself.

NSAW combines a Managed Pipeline, Data Warehouse and a Business Intelligence component into one solution. It includes prebuild analytical content using NetSuite data.



## NSAW | Components









## NSAW | Value

Immediate Insights & Complete View of Company Performance

Realize quicker time to value with NSAW data pipelines and data from multiple sources to improve decision making and align teams across the organization.



Personalized Insights and Accurate Answers

Get data you need on Role-Based views, faster and accurate answers to your business

NSAW as single source of truth



- Multiple Data Sources
- Historical Data Analysis
- Enhanced Consolidated Reports
- Reduce Manual Efforts
- Self Serve Analytics



## NSAW | Target Users



Δ R Δ V F I



Business Intelligence

Customers looking for a cost-effective enterprise class BI tool for self serve analytics



#### NSAW Industry Ratings for Database & Data Management

#### THE FORRESTER WAVE™

Data Management For Analytics

Q1 2023



#### Figure 1: Magic Quadrant for Cloud Database Management Systems





## Demo



# Questions & Wrap-Up



### Upcoming Webinars | Caravel Contacts





## THANK YOU!