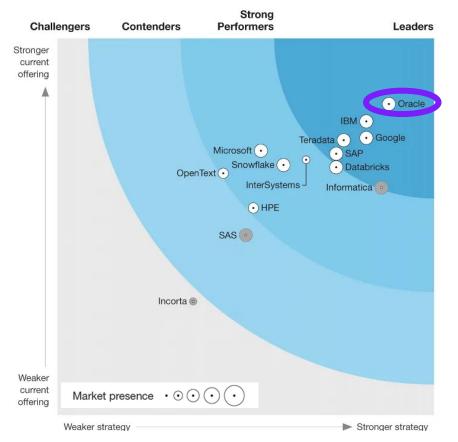

#### NSAW Industry Ratings for Database & Data Management

#### THE FORRESTER WAVE™

Data Management For Analytics

Q1 2023