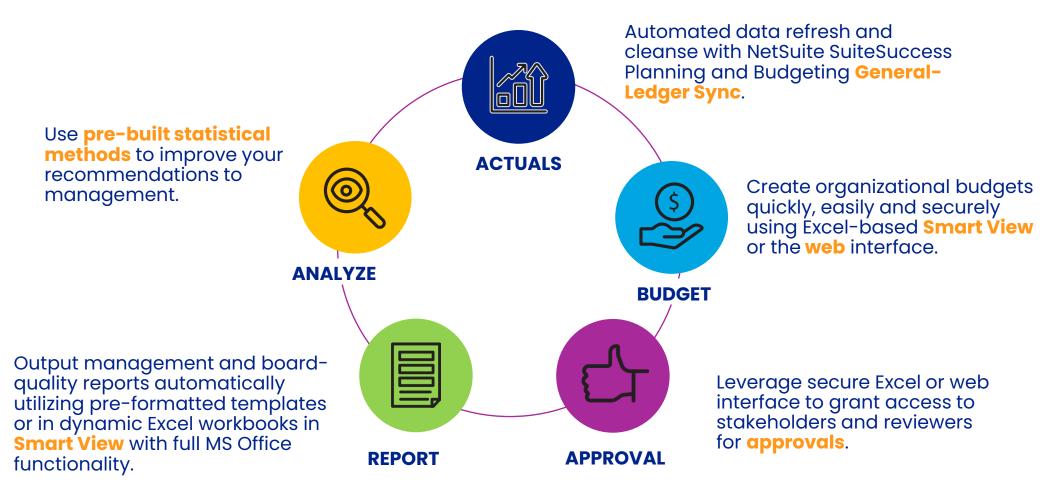

## NSPB | Overview

Excel integration (SmartView) allows for complex reports to be created in seconds rather than hours or days

Multi-dimensional design allows for consolidated as well as detailed views of inputs

Prebuilt foundational models are designed to deploy rapidly then grow with evolving business needs for continually improved ROI

Highly customizable "pixel perfect" reporting that can be automatically distributed in PDF, HTML or Excel formats