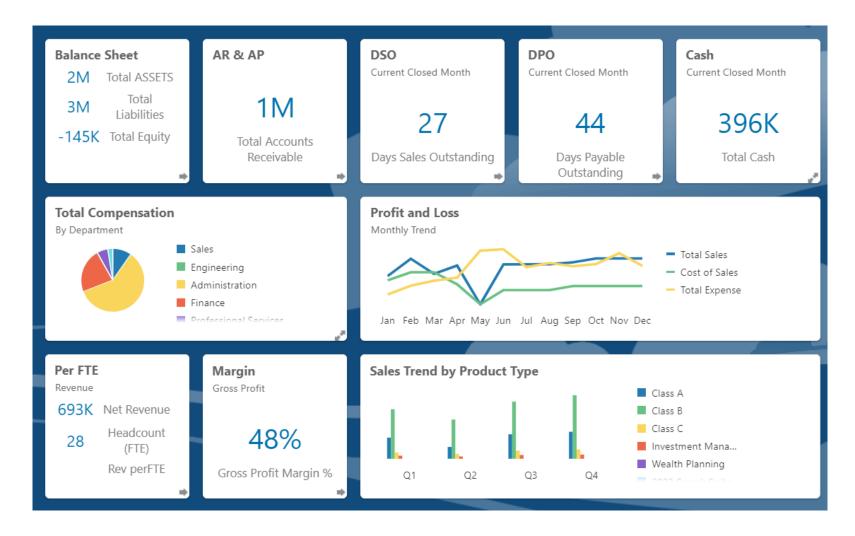

## NSPB | Dashboards

Include up to 6 forms that dynamically update

Include up to 9 charts or tiles.

Switch easily between using the **design** mode and runtime mode

**Chart Types:** area, bar, bubble, column, combination bar and line, doughnut, funnel, gauge, scatter, radar, etc.

Control Dashboard layout **Drill down** into detail Customize the colors and line width

### NSPB | Dashboards